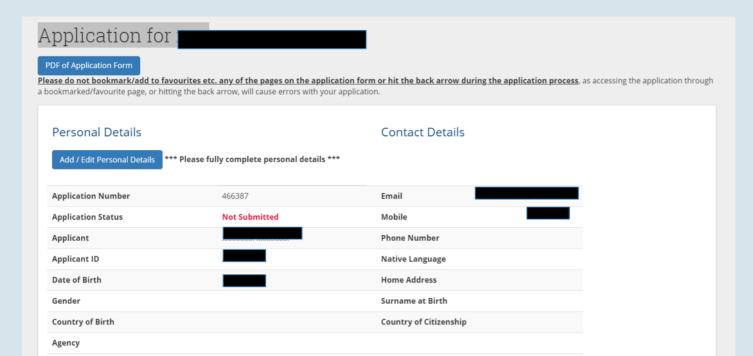

# International Pre-Master's Pathway Programme

## **How to Apply Guide**





#### 1. Go to www.ucd.ie/apply

#### 2. Select 'Apply to UCD'



#### 3. Select 'Course Finder'





#### 4. In course finder, search:

**'DB06'** for University Diploma International Pre-Masters Pathway (September start)

**'DB07'** for University Certificate International Pre-Masters Pathway (January start)



#### 5. Select 'Apply'



#### 6. Sign in or create an account



# If required, you will be asked to fill in personal details





### 7. Fill in university education



#### 8. Answer questions





# Questions marked with \* are mandatory

Enter your choice of Maters pathway programme in order of preference. You can enter a maximum of 3

| Masters Pathway Preference                          | 25                                                                                        |
|-----------------------------------------------------|-------------------------------------------------------------------------------------------|
| Please indicate, in order of preference, the ma     | asters you wish to apply for. For the list of masters pathway programmes, please see here |
| International Pre Masters Programme Preference 1*   |