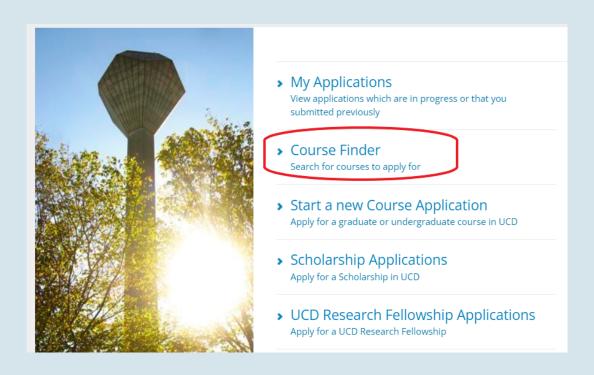

# International Pre-Master's Pathway Programme

## **How to Apply Guide**





#### 1. Go to www.ucd.ie/apply

#### 2. Select 'Apply to UCD'



#### 3. Select 'Course Finder'





#### 4. In course finder, search:

**'DB06'** for University Diploma International Pre-Masters Pathway (September start)

**'DB07'** for University Certificate International Pre-Masters Pathway (January start)



#### 5. Select 'Apply'



#### 6. Sign in or create an account



# If required, you will be asked to fill in personal details





### 7. Fill in university education



#### 8. Answer questions





# Questions marked with \* are mandatory

Enter your choice of Maters pathway programme in order of preference. You can enter a maximum of 3

| Masters Pathway Preference                          | 25                                                                                        |
|-----------------------------------------------------|-------------------------------------