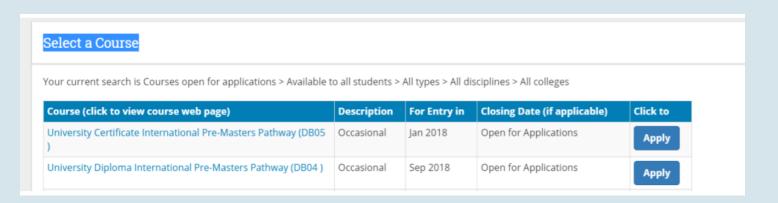

#### 3. Select 'Course Finder'

#### 4. In course finder, search:

**'DB06'** for University Diploma International Pre-Masters Pathway (September start)

**'DB07'** for University Certificate International Pre-Masters Pathway (January start)

#### 5. Select 'Apply'