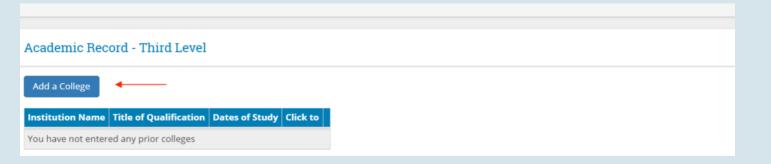

# International Pre-Master's Pathway Programme

## **How to Apply Guide**





#### 1. Go to www.ucd.ie/apply

#### 2. Select 'Apply to UCD'



#### 3. Select 'Course Finder'





#### 4. In course finder, search:

**'DB06'** for University Diploma International Pre-Masters Pathway (September start)

**'DB07'** for University Certificate International Pre-Masters Pathway (January start)



#### 5. Select 'Apply'



#### 6. Sign in or create an account



# If required, you will be asked to fill in personal details





### 7. Fill in university education



#### 8. Answer questions





# Questions marked with \* are mandatory

Enter your choice of Maters pathway programme in order of preference. You can enter a maximum of 3

| Masters Pathway Preference                          | 25                                                                                        |
|-----------------------------------------------------|-------------------------------------------------------------------------------------------|
| Please indicate, in order of preference, the ma     | asters you wish to apply for. For the list of masters pathway programmes, please see here |
| International Pre Masters Programme Preference 1*   |                                                                                           |
| International Pre Masters Progra