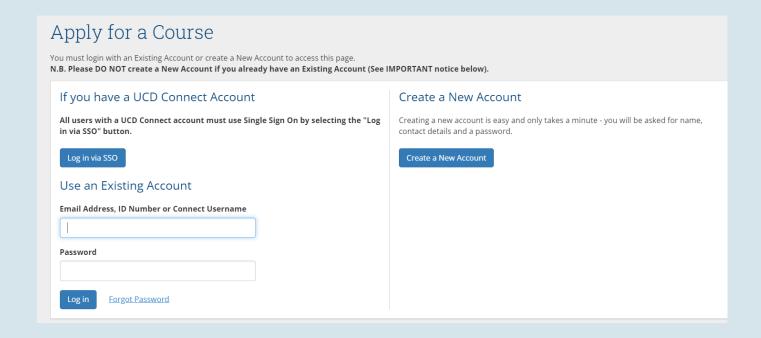

# International Pre-Master's Pathway Programme

## **How to Apply Guide**





#### 1. Go to www.ucd.ie/apply

#### 2. Select 'Apply to UCD'



#### 3. Select 'Course Finder'





#### 4. In course finder, search:

**'DB06'** for University Diploma International Pre-Masters Pathway (September start)

**'DB07'** for University Certificate International Pre-Masters Pathway (January start)



#### 5. Select 'Apply'



#### 6. Sign in or create an account



# If required, you will be asked to fill in personal details





### 7. Fill in university education



#### 8. Answer questions





# Questions marked with \* are mandatory

Enter your choice of Maters pathway programme in order of preference. You can enter a maximum of 3

| Masters Pathway Preference                          | 25                                                                                        |
|-----------------------------------------------------|-------------------------------------------------------------------------------------------|
| Please indicate, in order of preference, the ma     | asters you wish to apply for. For the list of masters pathway programmes, please see here |
| International Pre Masters Programme Preference 1*   |